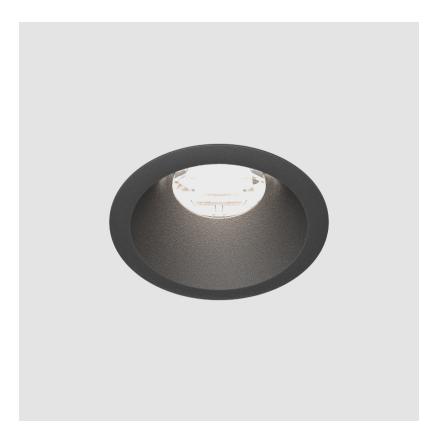

### GENERAL

| Series: Invader Standard   |  |
|----------------------------|--|
|                            |  |
| Brand: Prolicht            |  |
| Division: Architectural    |  |
| Mounting Type: Recessed    |  |
| Mounting Location: Ceiling |  |
| Subcategory: Downlight     |  |

| Mounting Type: Recessed                                                                                                                                                               |
|---------------------------------------------------------------------------------------------------------------------------------------------------------------------------------------|
| Mounting Location: Ceiling                                                                                                                                                            |
| Subcategory: Downlight                                                                                                                                                                |
| PHYSICAL                                                                                                                                                                              |
| Shape: Round                                                                                                                                                                          |
| Diameter (mm): 45                                                                                                                                                                     |
| Diameter (in): 1 <sup>3</sup> / <sub>4</sub>                                                                                                                                          |
| Height (mm): 49                                                                                                                                                                       |
| Height (in): 1 15/16                                                                                                                                                                  |
| Ceiling Thickness (mm): 10 / 12.5 / 15                                                                                                                                                |
| Ceiling Thickness (in): 3/8 or 1/2 or 9/16                                                                                                                                            |
| Min. Recessing Depth (mm): 150                                                                                                                                                        |
| Min. Recessing Depth (in): 5 $\frac{7}{8}$                                                                                                                                            |
| Light Distribution: Downlight                                                                                                                                                         |
| Weight (kg): 0.084                                                                                                                                                                    |
| Weight (lbs): 0.185                                                                                                                                                                   |
| Fixture Finish: SSR / BKV / CWI / CRY / HAB / UFT / ITA / RUA / FTG / MYG , LOD / PUS / FRO / FUP / KIA / POP / BLS / SPG / MEY / GOH / GUM / CHC / COM / ABZ / JAG / OBR / MOS / ROR |
|                                                                                                                                                                                       |