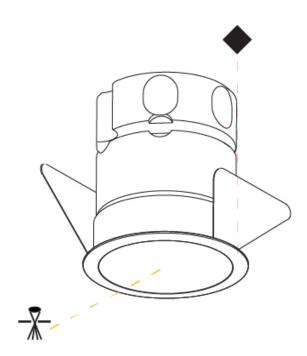

| Mounting Type: Recessed                                                                                                                                                               |
|---------------------------------------------------------------------------------------------------------------------------------------------------------------------------------------|
| Mounting Location: Ceiling                                                                                                                                                            |
| Subcategory: Downlight                                                                                                                                                                |
| PHYSICAL                                                                                                                                                                              |
| Shape: Round                                                                                                                                                                          |
| Diameter (mm): 45                                                                                                                                                                     |
| Diameter (in): 1 <sup>3</sup> / <sub>4</sub>                                                                                                                                          |
| Height (mm): 49                                                                                                                                                                       |
| Height (in): 1 15/16                                                                                                                                                                  |
| Ceiling Thickness (mm): 10 / 12.5 / 15                                                                                                                                                |
| Ceiling Thickness (in): 3/8 or 1/2 or 9/16                                                                                                                                            |
| Min. Recessing Depth (mm): 150                                                                                                                                                        |
| Min. Recessing Depth (in): 5 $\frac{7}{8}$                                                                                                                                            |
| Light Distribution: Downlight                                                                                                                                                         |
| Weight (kg): 0.084                                                                                                                                                                    |
| Weight (lbs): 0.185                                                                                                                                                                   |
| Fixture Finish: SSR / BKV / CWI / CRY / HAB / UFT / ITA / RUA / FTG / MYG , LOD / PUS / FRO / FUP / KIA / POP / BLS / SPG / MEY / GOH / GUM / CHC / COM / ABZ / JAG / OBR / MOS / ROR |
|                                                                                                                                                                                       |

| Cut-out Measurements: Dia: 41mm / 15/8"              |
|------------------------------------------------------|
| ELECTRICAL                                           |
| Lamp Type: LED (Zhaga Standard)                      |
| Input Wattage (W): 2.2                               |
| Total Output Wattage (W): 2                          |
| Dimming: Non-Dimmable                                |
| Driver Included: No                                  |
| Driver Location: Remote                              |
| Driver Type: Constant Current - 120 / 277Vac         |
| Driver Class: Class 2                                |
| Input Voltage (V): 120 - 277                         |
| Constant Current (MA): 700                           |
| Upon Request: 0-10Vdc dimming / Phase dimming 120Vac |
| LED                                                  |

# **LEGEND**

| 100                  |                                                              |           |                                                              | -                | 1 1 1 5 1 1 1 1 1 1 1 1 1 1 1 1 1 1 1 1                                                        |
|----------------------|--------------------------------------------------------------|-----------|--------------------------------------------------------------|------------------|------------------------------------------------------------------------------------------------|
| <u></u>              | floor-mounted                                                | ¥         | pivotable                                                    | ⊛                | special LED (upon request) RGB, RGBW, tunable,<br>gold+, meat+, art+, fashion+                 |
| 7                    | wall and ceiling: recessed and surface mounted               | C         | rotating                                                     | 0                | warm dim / natural dimming LED                                                                 |
| $\uparrow$           | ceiling-mounted and wall-mounted                             | Œ         | illuminate tilted                                            | 0                | rechargeable battery powered                                                                   |
| $\rightarrow$        | wall-mounted                                                 | I         | color of suspension cable                                    | in the second    | fixture with natural vivid LED (upon request)                                                  |
| Y                    | omni-directional light distribution                          | 1         | length of suspension cable                                   | CRI              | color rendering index                                                                          |
| À                    | direct light distribution                                    | Δ         | reflector degree selection                                   | (K)              | color temperature                                                                              |
| X                    | direct/indirect light distribution                           | s s       | super spot                                                   | LM               | lumen (luminous flux)                                                                          |
| M                    | indirect light distribution                                  | *         | lens                                                         | ₩                | efficacy (lumens per watt)                                                                     |
|                      | asymmetric light distribution                                | $\otimes$ | lens pack                                                    | UGR              | Unified Glare Rating (UGR) range from 5-40                                                     |
| $\overline{\Lambda}$ | aura light distribution                                      | 0         | shine ring                                                   | *                | marine grade (AISI 316 stainless steel)                                                        |
| R                    | round wall or ceiling cut-out                                | 0         | integrated shine ring with diffuser                          | 30               | walk on                                                                                        |
| ZŢ                   | square wall or ceiling cut-out                               |           | free individual colors 01-29                                 | <b>②</b>         | drive on                                                                                       |
| 4                    | the supplied jig specifies the cutout dimensions             | Ĉ         | individual colors: 00 (free of charge), 01-25 (extra charge) | DSC              | Dark Sky Compliance                                                                            |
| <b>□</b> ←,+         | minimum distance (meters) lamp - object                      | <b>♦</b>  | luminaire part to be colored (F1)                            | Ġ                | Americans with Disabilities Act (less than 4" off the wall located between 27"-84" from floor) |
| $\pm$                | recessed depth                                               |           | luminaire part to be colored (F2)                            |                  | lamp protected against explosion                                                               |
| <u></u>              | ceiling thickness in mm                                      |           | luminaire part to be colored (F3)                            | 4                | blown glass using traditional methods by master glass blower                                   |
| 1                    | ceiling thickness selection                                  |           | luminaire part to be colored (F4)                            | <b>●</b> ®       | acoustic material                                                                              |
|                      | dimmable DP (phase), DV (0-10V), DD (dali), DS (step-dim)    | •         | luminaire part to be colored (F5)                            |                  | protection class I, protection insulation                                                      |
|                      | included or excluded LED driver/transformer/<br>control gear | •         | color of 3-circuit adaptor                                   |                  | protection class II, protection insulation                                                     |
| み                    | separately switchable                                        | $\odot$   | indirect diffuser                                            |                  | ETL Certified to UL and CSA Standards                                                          |
| <b>•</b>             | sensor                                                       | 0         | direct diffuser                                              | շ <b>(</b> Մ) սո | UL Certified to UL and CSA Standards                                                           |
|                      | remote control                                               | 1         | ball-proof (upon request)                                    | <b>(II</b> )     | CSA Certified to UL and CSA Standards                                                          |
| 9                    | available upon request                                       | O         | accessory                                                    | <b>Z</b>         | Certified for North American Standards                                                         |