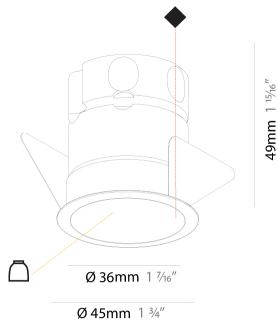

| Mounting Type: Recessed                                                                                                                                                               |
|---------------------------------------------------------------------------------------------------------------------------------------------------------------------------------------|
| Mounting Location: Ceiling                                                                                                                                                            |
| Subcategory: Downlight                                                                                                                                                                |
| PHYSICAL                                                                                                                                                                              |
| Shape: Round                                                                                                                                                                          |
| Diameter (mm): 45                                                                                                                                                                     |
| Diameter (in): 1 <sup>3</sup> / <sub>4</sub>                                                                                                                                          |
| Height (mm): 49                                                                                                                                                                       |
| Height (in): 1 15/16                                                                                                                                                                  |
| Ceiling Thickness (mm): 10 / 12.5 / 15                                                                                                                                                |
| Ceiling Thickness (in): 3/8 or 1/2 or 9/16                                                                                                                                            |
| Min. Recessing Depth (mm): 150                                                                                                                                                        |
| Min. Recessing Depth (in): 5 $\frac{7}{8}$                                                                                                                                            |
| Light Distribution: Downlight                                                                                                                                                         |
| Weight (kg): 0.084                                                                                                                                                                    |
| Weight (lbs): 0.185                                                                                                                                                                   |
| Fixture Finish: SSR / BKV / CWI / CRY / HAB / UFT / ITA / RUA / FTG / MYG , LOD / PUS / FRO / FUP / KIA / POP / BLS / SPG / MEY / GOH / GUM / CHC / COM / ABZ / JAG / OBR / MOS / ROR |
|                                                                                                                                                                                       |

| Cut-out Measurements: Dia: 41mm / 15/8"              |
|------------------------------------------------------|
| ELECTRICAL                                           |
| Lamp Type: LED (Zhaga Standard)                      |
| Input Wattage (W): 2.2                               |
| Total Output Wattage (W): 2                          |
| Dimming: Non-Dimmable                                |
| Driver Included: No                                  |
| Driver Location: Remote                              |
| Driver Type: Constant Current - 120 / 277Vac         |
| Driver Class: Class 2                                |
| Input Voltage (V): 120 - 277                         |
| Constant Current (MA): 700                           |
| Upon Request: 0-10Vdc dimming / Phase dimming 120Vac |
| LED                                                  |