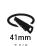

| Cut-out Measurements: Dia: 41mm / 15/8"              |
|------------------------------------------------------|
| ELECTRICAL                                           |
| Lamp Type: LED (Zhaga Standard)                      |
| Input Wattage (W): 2.2                               |
| Total Output Wattage (W): 2                          |
| Dimming: Non-Dimmable                                |
| Driver Included: No                                  |
| Driver Location: Remote                              |
| Driver Type: Constant Current - 120 / 277Vac         |
| Driver Class: Class 2                                |
| Input Voltage (V): 120 - 277                         |
| Constant Current (MA): 700                           |
| Upon Request: 0-10Vdc dimming / Phase dimming 120Vac |
| LED                                                  |

COM / ABZ / JAG / OBR / MOS / ROR

Fixture Material: Aluminum

Cut-out Measurements: Dia: 41mm / 15/8"