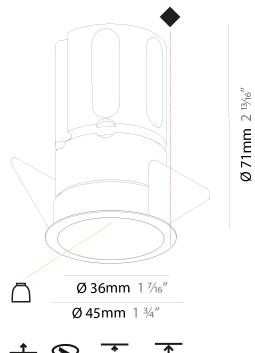

| Mounting Type: Recessed                                                                                                                                                                                                                                                                                                                                                                                                                                                                                                                                                                                                                                                                                                                                                                                                                                                                                                                                                                                                                                                                                                                                                                                                                                                                                                                                                                                                                                                                                                                                                                                                                                                                                                                                                                                                                                                                                                                                                                                                                                                                                                        |
|--------------------------------------------------------------------------------------------------------------------------------------------------------------------------------------------------------------------------------------------------------------------------------------------------------------------------------------------------------------------------------------------------------------------------------------------------------------------------------------------------------------------------------------------------------------------------------------------------------------------------------------------------------------------------------------------------------------------------------------------------------------------------------------------------------------------------------------------------------------------------------------------------------------------------------------------------------------------------------------------------------------------------------------------------------------------------------------------------------------------------------------------------------------------------------------------------------------------------------------------------------------------------------------------------------------------------------------------------------------------------------------------------------------------------------------------------------------------------------------------------------------------------------------------------------------------------------------------------------------------------------------------------------------------------------------------------------------------------------------------------------------------------------------------------------------------------------------------------------------------------------------------------------------------------------------------------------------------------------------------------------------------------------------------------------------------------------------------------------------------------------|
| Mounting Location: Ceiling                                                                                                                                                                                                                                                                                                                                                                                                                                                                                                                                                                                                                                                                                                                                                                                                                                                                                                                                                                                                                                                                                                                                                                                                                                                                                                                                                                                                                                                                                                                                                                                                                                                                                                                                                                                                                                                                                                                                                                                                                                                                                                     |
| Subcategory: Downlight                                                                                                                                                                                                                                                                                                                                                                                                                                                                                                                                                                                                                                                                                                                                                                                                                                                                                                                                                                                                                                                                                                                                                                                                                                                                                                                                                                                                                                                                                                                                                                                                                                                                                                                                                                                                                                                                                                                                                                                                                                                                                                         |
| PHYSICAL                                                                                                                                                                                                                                                                                                                                                                                                                                                                                                                                                                                                                                                                                                                                                                                                                                                                                                                                                                                                                                                                                                                                                                                                                                                                                                                                                                                                                                                                                                                                                                                                                                                                                                                                                                                                                                                                                                                                                                                                                                                                                                                       |
| Shape: Round                                                                                                                                                                                                                                                                                                                                                                                                                                                                                                                                                                                                                                                                                                                                                                                                                                                                                                                                                                                                                                                                                                                                                                                                                                                                                                                                                                                                                                                                                                                                                                                                                                                                                                                                                                                                                                                                                                                                                                                                                                                                                                                   |
| Diameter (mm): 45                                                                                                                                                                                                                                                                                                                                                                                                                                                                                                                                                                                                                                                                                                                                                                                                                                                                                                                                                                                                                                                                                                                                                                                                                                                                                                                                                                                                                                                                                                                                                                                                                                                                                                                                                                                                                                                                                                                                                                                                                                                                                                              |
| Diameter (in): 1 <sup>3</sup> / <sub>4</sub>                                                                                                                                                                                                                                                                                                                                                                                                                                                                                                                                                                                                                                                                                                                                                                                                                                                                                                                                                                                                                                                                                                                                                                                                                                                                                                                                                                                                                                                                                                                                                                                                                                                                                                                                                                                                                                                                                                                                                                                                                                                                                   |
| Height (mm): 71                                                                                                                                                                                                                                                                                                                                                                                                                                                                                                                                                                                                                                                                                                                                                                                                                                                                                                                                                                                                                                                                                                                                                                                                                                                                                                                                                                                                                                                                                                                                                                                                                                                                                                                                                                                                                                                                                                                                                                                                                                                                                                                |
| Height (in): 2 13/16                                                                                                                                                                                                                                                                                                                                                                                                                                                                                                                                                                                                                                                                                                                                                                                                                                                                                                                                                                                                                                                                                                                                                                                                                                                                                                                                                                                                                                                                                                                                                                                                                                                                                                                                                                                                                                                                                                                                                                                                                                                                                                           |
| Ceiling Thickness (mm): 10 / 12.5 / 15                                                                                                                                                                                                                                                                                                                                                                                                                                                                                                                                                                                                                                                                                                                                                                                                                                                                                                                                                                                                                                                                                                                                                                                                                                                                                                                                                                                                                                                                                                                                                                                                                                                                                                                                                                                                                                                                                                                                                                                                                                                                                         |
| Ceiling Thickness (in): 3/8 or 1/2 or 9/16                                                                                                                                                                                                                                                                                                                                                                                                                                                                                                                                                                                                                                                                                                                                                                                                                                                                                                                                                                                                                                                                                                                                                                                                                                                                                                                                                                                                                                                                                                                                                                                                                                                                                                                                                                                                                                                                                                                                                                                                                                                                                     |
| Min. Recessing Depth (mm): 150                                                                                                                                                                                                                                                                                                                                                                                                                                                                                                                                                                                                                                                                                                                                                                                                                                                                                                                                                                                                                                                                                                                                                                                                                                                                                                                                                                                                                                                                                                                                                                                                                                                                                                                                                                                                                                                                                                                                                                                                                                                                                                 |
| Min. Recessing Depth (in): $5\frac{7}{8}$                                                                                                                                                                                                                                                                                                                                                                                                                                                                                                                                                                                                                                                                                                                                                                                                                                                                                                                                                                                                                                                                                                                                                                                                                                                                                                                                                                                                                                                                                                                                                                                                                                                                                                                                                                                                                                                                                                                                                                                                                                                                                      |
| Light Distribution: Downlight                                                                                                                                                                                                                                                                                                                                                                                                                                                                                                                                                                                                                                                                                                                                                                                                                                                                                                                                                                                                                                                                                                                                                                                                                                                                                                                                                                                                                                                                                                                                                                                                                                                                                                                                                                                                                                                                                                                                                                                                                                                                                                  |
| Weight (kg): 0.102                                                                                                                                                                                                                                                                                                                                                                                                                                                                                                                                                                                                                                                                                                                                                                                                                                                                                                                                                                                                                                                                                                                                                                                                                                                                                                                                                                                                                                                                                                                                                                                                                                                                                                                                                                                                                                                                                                                                                                                                                                                                                                             |
| Weight (lbs): 0.23                                                                                                                                                                                                                                                                                                                                                                                                                                                                                                                                                                                                                                                                                                                                                                                                                                                                                                                                                                                                                                                                                                                                                                                                                                                                                                                                                                                                                                                                                                                                                                                                                                                                                                                                                                                                                                                                                                                                                                                                                                                                                                             |
| Fixture Finish: SSR / BKV / CWI / CRY / HAB / UFT / ITA / RUA / FTG / MYG / LOD / PUS / FRO / FUP / KIA / POP / BLS / SPG / MEY / GOH / GUM / CHC / CON / NOS / LOS / NOS / NO |