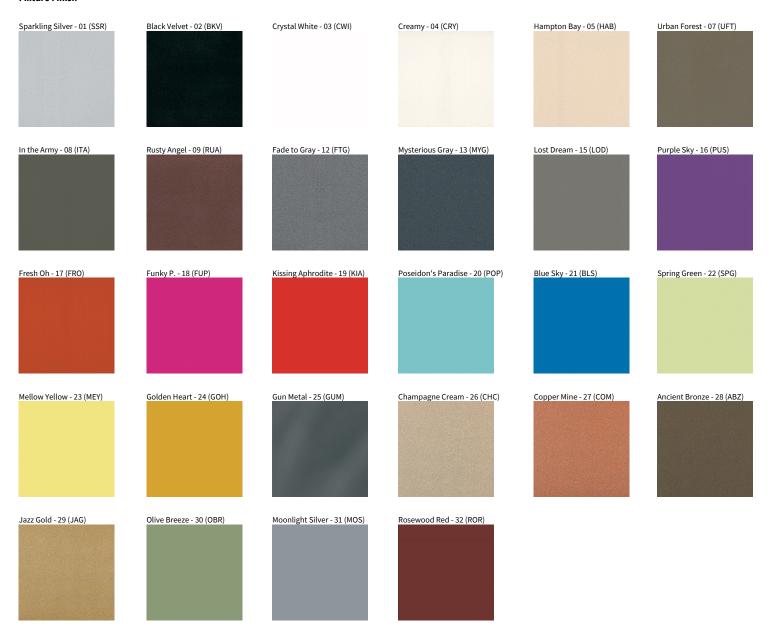

## **INVADER STANDARD**

COLOR FINISH CHART

| PROJECT   |  |  |
|-----------|--|--|
| TYPE      |  |  |
| SPECIFIER |  |  |
| QUANTITY  |  |  |
| DATE      |  |  |

#### **Fixture Finish**

**Digital:** Not all screens are calibrated the same, and therefore, colors will appear differently between screens. **Physical:** When texture is involved, there will be variations in color, character and tone within a product series and between product families.

Gun Metal: No Gun Metal finish is alike. It combines a mixture of transparent and black color particles which ensures a highly individual effect and no luminaire being identical. Champagne Cream, Copper Mine, Ancient Bronze + Jazz Gold: These finishes have slight fading from specific powder coating production. Each luminaire will slightly vary.