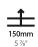

| Mounting Type: Recessed                                                                                                                                                               |
|---------------------------------------------------------------------------------------------------------------------------------------------------------------------------------------|
| Mounting Location: Ceiling                                                                                                                                                            |
| Subcategory: Downlight                                                                                                                                                                |
| PHYSICAL                                                                                                                                                                              |
| Shape: Round                                                                                                                                                                          |
| Diameter (mm): 45                                                                                                                                                                     |
| Diameter (in): 1 <sup>3</sup> / <sub>4</sub>                                                                                                                                          |
| Height (mm): 49                                                                                                                                                                       |
| Height (in): 1 15/16                                                                                                                                                                  |
| Ceiling Thickness (mm): 10 / 12.5 / 15                                                                                                                                                |
| Ceiling Thickness (in): 3/8 or 1/2 or 9/16                                                                                                                                            |
| Min. Recessing Depth (mm): 150                                                                                                                                                        |
| Min. Recessing Depth (in): 5 $\frac{7}{8}$                                                                                                                                            |
| Light Distribution: Downlight                                                                                                                                                         |
| Weight (kg): 0.084                                                                                                                                                                    |
| Weight (lbs): 0.185                                                                                                                                                                   |
| Fixture Finish: SSR / BKV / CWI / CRY / HAB / UFT / ITA / RUA / FTG / MYG , LOD / PUS / FRO / FUP / KIA / POP / BLS / SPG / MEY / GOH / GUM / CHC / COM / ABZ / JAG / OBR / MOS / ROR |
|                                                                                                                                                                                       |