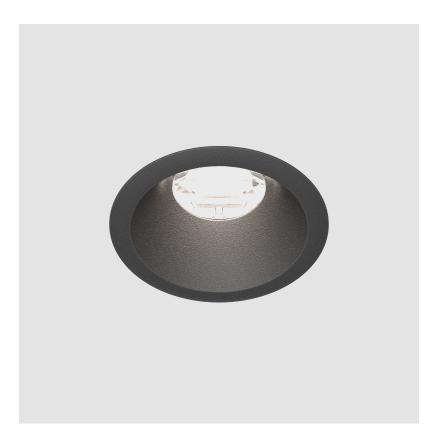

### GENERAL

| Series: Invader Standard   |  |
|----------------------------|--|
|                            |  |
| Brand: Prolicht            |  |
| Division: Architectural    |  |
| Mounting Type: Recessed    |  |
| Mounting Location: Ceiling |  |
| Subcategory: Downlight     |  |

| Mounting Type: Recessed                                                                                                                                                               |
|---------------------------------------------------------------------------------------------------------------------------------------------------------------------------------------|
| Mounting Location: Ceiling                                                                                                                                                            |
| Subcategory: Downlight                                                                                                                                                                |
| PHYSICAL                                                                                                                                                                              |
| Shape: Round                                                                                                                                                                          |
| Diameter (mm): 45                                                                                                                                                                     |
| Diameter (in): 1 <sup>3</sup> / <sub>4</sub>                                                                                                                                          |
| Height (mm): 49                                                                                                                                                                       |
| Height (in): 1 15/16                                                                                                                                                                  |
| Ceiling Thickness (mm): 10 / 12.5 / 15                                                                                                                                                |
| Ceiling Thickness (in): 3/8 or 1/2 or 9/16                                                                                                                                            |
| Min. Recessing Depth (mm): 150                                                                                                                                                        |
| Min. Recessing Depth (in): 5 $\frac{7}{8}$                                                                                                                                            |
| Light Distribution: Downlight                                                                                                                                                         |
| Weight (kg): 0.084                                                                                                                                                                    |
| Weight (lbs): 0.185                                                                                                                                                                   |
| Fixture Finish: SSR / BKV / CWI / CRY / HAB / UFT / ITA / RUA / FTG / MYG , LOD / PUS / FRO / FUP / KIA / POP / BLS / SPG / MEY / GOH / GUM / CHC / COM / ABZ / JAG / OBR / MOS / ROR |
|                                                                                                                                                                                       |