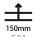

| Mounting Type: Recessed                                                                                                                                                               |
|---------------------------------------------------------------------------------------------------------------------------------------------------------------------------------------|
| Mounting Location: Ceiling                                                                                                                                                            |
| Subcategory: Downlight                                                                                                                                                                |
| PHYSICAL                                                                                                                                                                              |
| Shape: Round                                                                                                                                                                          |
| Diameter (mm): 45                                                                                                                                                                     |
| Diameter (in): 1 <sup>3</sup> / <sub>4</sub>                                                                                                                                          |
| Height (mm): 49                                                                                                                                                                       |
| Height (in): 1 15/16                                                                                                                                                                  |
| Ceiling Thickness (mm): 10 / 12.5 / 15                                                                                                                                                |
| Ceiling Thickness (in): 3/8 or 1/2 or 9/16                                                                                                                                            |
| Min. Recessing Depth (mm): 150                                                                                                                                                        |
| Min. Recessing Depth (in): 5 $\frac{7}{8}$                                                                                                                                            |
| Light Distribution: Downlight                                                                                                                                                         |
| Weight (kg): 0.084                                                                                                                                                                    |
| Weight (lbs): 0.185                                                                                                                                                                   |
| Fixture Finish: SSR / BKV / CWI / CRY / HAB / UFT / ITA / RUA / FTG / MYG , LOD / PUS / FRO / FUP / KIA / POP / BLS / SPG / MEY / GOH / GUM / CHC / COM / ABZ / JAG / OBR / MOS / ROR |
|                                                                                                                                                                                       |

| Mounting Type: Recessed                                                                                                                                                                                                                                                                                                                                                                                                                                                                                                                                                                                                                                                                                                                                                                                                                                                                                                                                                                                                                                                                                                                                                                                                                                                                                                                                                                                                                                                                                                                                                                                                                                                                                                                                                                                                                                                                                                                                                                                                                                                                                                        |
|--------------------------------------------------------------------------------------------------------------------------------------------------------------------------------------------------------------------------------------------------------------------------------------------------------------------------------------------------------------------------------------------------------------------------------------------------------------------------------------------------------------------------------------------------------------------------------------------------------------------------------------------------------------------------------------------------------------------------------------------------------------------------------------------------------------------------------------------------------------------------------------------------------------------------------------------------------------------------------------------------------------------------------------------------------------------------------------------------------------------------------------------------------------------------------------------------------------------------------------------------------------------------------------------------------------------------------------------------------------------------------------------------------------------------------------------------------------------------------------------------------------------------------------------------------------------------------------------------------------------------------------------------------------------------------------------------------------------------------------------------------------------------------------------------------------------------------------------------------------------------------------------------------------------------------------------------------------------------------------------------------------------------------------------------------------------------------------------------------------------------------|
| Mounting Location: Ceiling                                                                                                                                                                                                                                                                                                                                                                                                                                                                                                                                                                                                                                                                                                                                                                                                                                                                                                                                                                                                                                                                                                                                                                                                                                                                                                                                                                                                                                                                                                                                                                                                                                                                                                                                                                                                                                                                                                                                                                                                                                                                                                     |
| Subcategory: Downlight                                                                                                                                                                                                                                                                                                                                                                                                                                                                                                                                                                                                                                                                                                                                                                                                                                                                                                                                                                                                                                                                                                                                                                                                                                                                                                                                                                                                                                                                                                                                                                                                                                                                                                                                                                                                                                                                                                                                                                                                                                                                                                         |
| PHYSICAL                                                                                                                                                                                                                                                                                                                                                                                                                                                                                                                                                                                                                                                                                                                                                                                                                                                                                                                                                                                                                                                                                                                                                                                                                                                                                                                                                                                                                                                                                                                                                                                                                                                                                                                                                                                                                                                                                                                                                                                                                                                                                                                       |
| Shape: Round                                                                                                                                                                                                                                                                                                                                                                                                                                                                                                                                                                                                                                                                                                                                                                                                                                                                                                                                                                                                                                                                                                                                                                                                                                                                                                                                                                                                                                                                                                                                                                                                                                                                                                                                                                                                                                                                                                                                                                                                                                                                                                                   |
| Diameter (mm): 45                                                                                                                                                                                                                                                                                                                                                                                                                                                                                                                                                                                                                                                                                                                                                                                                                                                                                                                                                                                                                                                                                                                                                                                                                                                                                                                                                                                                                                                                                                                                                                                                                                                                                                                                                                                                                                                                                                                                                                                                                                                                                                              |
| Diameter (in): 1 <sup>3</sup> / <sub>4</sub>                                                                                                                                                                                                                                                                                                                                                                                                                                                                                                                                                                                                                                                                                                                                                                                                                                                                                                                                                                                                                                                                                                                                                                                                                                                                                                                                                                                                                                                                                                                                                                                                                                                                                                                                                                                                                                                                                                                                                                                                                                                                                   |
| Height (mm): 71                                                                                                                                                                                                                                                                                                                                                                                                                                                                                                                                                                                                                                                                                                                                                                                                                                                                                                                                                                                                                                                                                                                                                                                                                                                                                                                                                                                                                                                                                                                                                                                                                                                                                                                                                                                                                                                                                                                                                                                                                                                                                                                |
| Height (in): 2 13/16                                                                                                                                                                                                                                                                                                                                                                                                                                                                                                                                                                                                                                                                                                                                                                                                                                                                                                                                                                                                                                                                                                                                                                                                                                                                                                                                                                                                                                                                                                                                                                                                                                                                                                                                                                                                                                                                                                                                                                                                                                                                                                           |
| Ceiling Thickness (mm): 10 / 12.5 / 15                                                                                                                                                                                                                                                                                                                                                                                                                                                                                                                                                                                                                                                                                                                                                                                                                                                                                                                                                                                                                                                                                                                                                                                                                                                                                                                                                                                                                                                                                                                                                                                                                                                                                                                                                                                                                                                                                                                                                                                                                                                                                         |
| Ceiling Thickness (in): 3/8 or 1/2 or 9/16                                                                                                                                                                                                                                                                                                                                                                                                                                                                                                                                                                                                                                                                                                                                                                                                                                                                                                                                                                                                                                                                                                                                                                                                                                                                                                                                                                                                                                                                                                                                                                                                                                                                                                                                                                                                                                                                                                                                                                                                                                                                                     |
| Min. Recessing Depth (mm): 150                                                                                                                                                                                                                                                                                                                                                                                                                                                                                                                                                                                                                                                                                                                                                                                                                                                                                                                                                                                                                                                                                                                                                                                                                                                                                                                                                                                                                                                                                                                                                                                                                                                                                                                                                                                                                                                                                                                                                                                                                                                                                                 |
| Min. Recessing Depth (in): $5\frac{7}{8}$                                                                                                                                                                                                                                                                                                                                                                                                                                                                                                                                                                                                                                                                                                                                                                                                                                                                                                                                                                                                                                                                                                                                                                                                                                                                                                                                                                                                                                                                                                                                                                                                                                                                                                                                                                                                                                                                                                                                                                                                                                                                                      |
| Light Distribution: Downlight                                                                                                                                                                                                                                                                                                                                                                                                                                                                                                                                                                                                                                                                                                                                                                                                                                                                                                                                                                                                                                                                                                                                                                                                                                                                                                                                                                                                                                                                                                                                                                                                                                                                                                                                                                                                                                                                                                                                                                                                                                                                                                  |
| Weight (kg): 0.102                                                                                                                                                                                                                                                                                                                                                                                                                                                                                                                                                                                                                                                                                                                                                                                                                                                                                                                                                                                                                                                                                                                                                                                                                                                                                                                                                                                                                                                                                                                                                                                                                                                                                                                                                                                                                                                                                                                                                                                                                                                                                                             |
| Weight (lbs): 0.23                                                                                                                                                                                                                                                                                                                                                                                                                                                                                                                                                                                                                                                                                                                                                                                                                                                                                                                                                                                                                                                                                                                                                                                                                                                                                                                                                                                                                                                                                                                                                                                                                                                                                                                                                                                                                                                                                                                                                                                                                                                                                                             |
| Fixture Finish: SSR / BKV / CWI / CRY / HAB / UFT / ITA / RUA / FTG / MYG / LOD / PUS / FRO / FUP / KIA / POP / BLS / SPG / MEY / GOH / GUM / CHC / CON / NOS / LOS / NOS / NO |